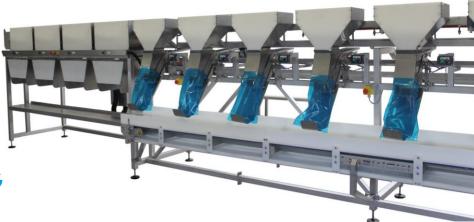

# ▲ Precision and rapidity

The Vendée Concept CALIBRA CD is an ideal equipment that combine poultry grading and batching. This system integrate **the intelligence in industrial process**: the grader batcher sorts and joins the products in function of a pre defined weight. **It also offers the possibility to sort and join different species.** 

The CALIBRA CD has the specificity of the cumulative weighing function: after programming the preset weight, it assembles the food products inside buffer tanks until the desired weight is reached.

A **buffer tank** is equipped of a guillotine trap drove by a pneumatic cylinder, it allows the provisory storage of the products when the current box has reached the right weight. A luminous push-button allows the product liberation when the box has been replaced.

The combination of the grading and the batching of the poultry products has for consequence the optimal efficiency of the production.

The grader is available in 5 languages: English, French, Spanish, polish and Turkish