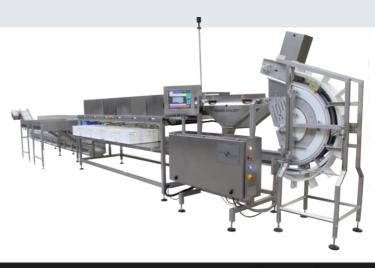

### ▲ The Supervisor, efficiency and traceability

The association of the Supervisor Vendée Concept is the ideal complement to collect the data coming from our CALIBRA range. This optional equipment, associates a traceability and storage management tool to the production management. The Supervisor is a real time production data recuperation tool. The whole of your production data is stored, collected and analyzed to allow you to optimize your global production. It collects and records all the weighing data linked to the labeling.