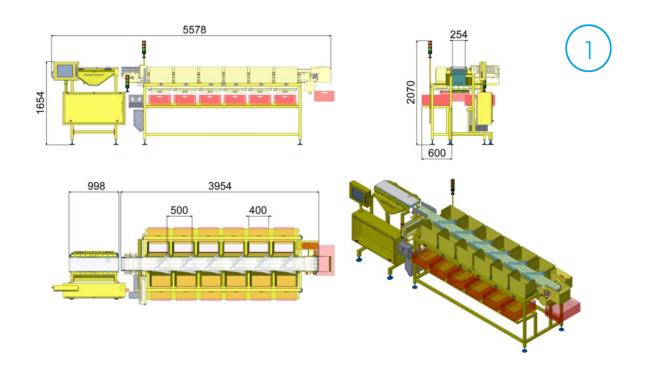

#### Grader Batcher, CALIBRA CD 2803

Weighing pan QUARTZ 1000mm
Ejection conveyors 12 stations with buffer and scrap channels

## An adapted conception

In order to optimize the operators work spaces, Vendée Concept makes as an option stations with work tables.

The conveyors are also arranged upstream and downstream of the weighing bridge according to the layout best suited to your plant requirements.