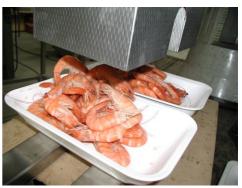

#### ▲ The solution for small size products

Vendée Concept offers a solution for small size product batching too, which allows the putting of small food products into food batches.

The screw linear weigher CALIBRA ML has been created for the calibration of delicates, small sized and sticky products. Its objective is to batch constant weight doses before transferring the batch to the loading area of the thermoformer.

## ▲ Exemples of accessories CALIBRA ML

- ► Tooling for tray filling (custom manufactured)
- ► Access pack UBIQUITY
- ► Software Récup DC