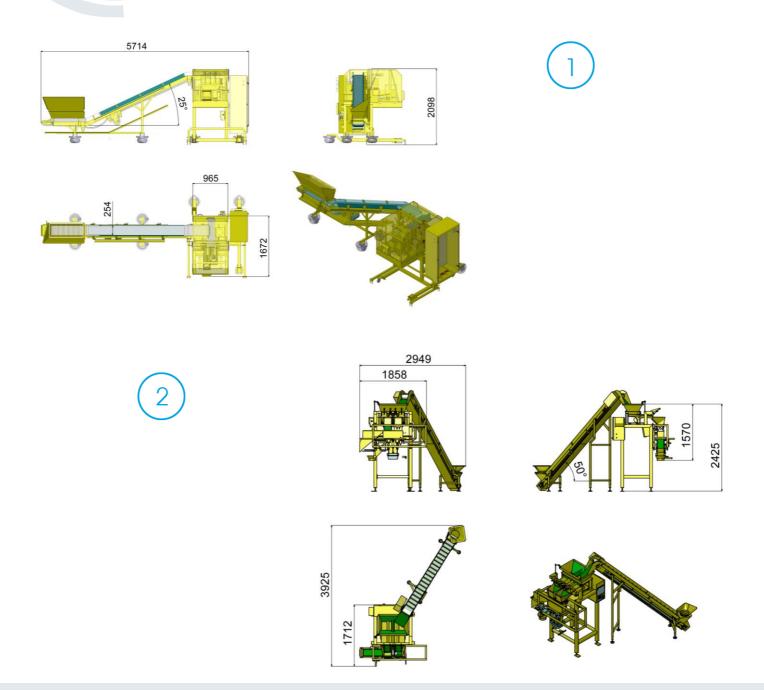

### LINEAR WEIGHER CALIBRA ML

#### CALIBRA ML 2507 Screw linear weigher for sticky products