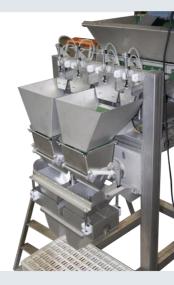

#### ▲ The solution for small size products

Vendée Concept offers a solution for small size product batching too, which allows the putting of small food products into food batches.

The screw linear weigher CALIBRA ML has been created for the calibration of delicates, small sized and sticky products. Its objective is to batch constant weight doses before transferring the batch to the loading area of the thermoformer.

#### CALIBRA ML 2507 Screw linear weigher for sticky products