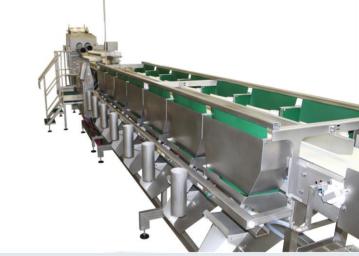

The bi-line grader offers specifics to oyster-farming sector sorting capacities.

The grader is composed of:

- ► Elevator belt with cleats
- ► Aligning pipe
- ► One person timer with fixed platform
- ► New generation weighing bridge
- ▶ Ejection conveyor with reception channels and automatic traps

#### BI-LINE OYSTER GRADER CALIBRA CD

**Bi-line oyster grader2833**Weighing bridge QUARTZ 1600mm
Ejection conveyor 2x6 stations