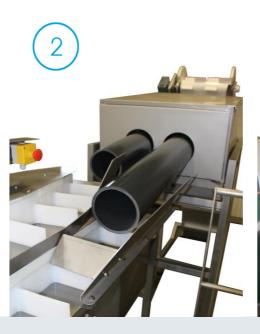

The bi-line grader offers specifics to oyster-farming sector sorting capacities.

The grader is composed of:

- ► Elevator belt with cleats
- ► Aligning pipe
- ► One person timer with fixed platform
- ► New generation weighing bridge
- ▶ Ejection conveyor with reception channels and automatic traps

The data visualizations are in real time and you have the possibility to save your production results. The graders' software is available in 5 languages: English, French, Spanish, Polish and Turkish.

Reception tank in water and elevator belt with cleat