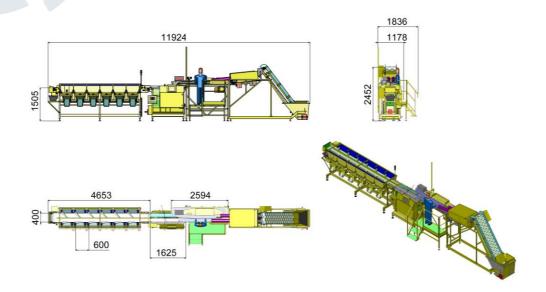

## ▲ Specifications

|               | Length             | 11 950 mm                              |
|---------------|--------------------|----------------------------------------|
| PRODUCT MODEL | Belt type          | Flat or modular belt                   |
|               | Belt width         | 400                                    |
|               | Weighing bridge    | 600                                    |
|               | Number of ejection | 6-7                                    |
|               | Type of ejection   | Flippers                               |
|               | Type of receptacle | Recuperation channels                  |
|               | Steel cabinet      | Panel PC 8"                            |
|               | Precision          | -/+ 2g/0lb 0.07oz                      |
|               | Output             | 10 000 products/line/h                 |
|               | Product weight     | 20g/0lb 0.70 mini - 250g/0lb 8.81 maxi |