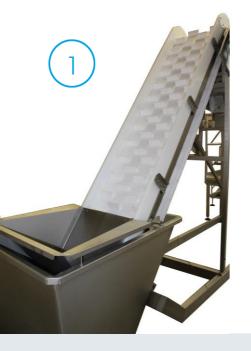

The data visualizations are in real time and you have the possibility to save your production results. The graders' software is available in 5 languages: English, French, Spanish, Polish and Turkish.

Reception tank in water and elevator belt with cleat