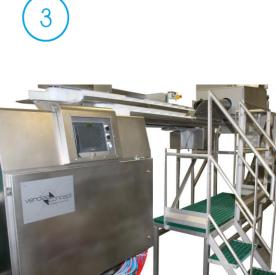

The bi-line grader offers specifics to oyster-farming sector sorting capacities.

The grader is composed of:

- ► Elevator belt with cleats
- ► Aligning pipe
- ► One person timer with fixed platform
- ► New generation weighing bridge
- ▶ Ejection conveyor with reception channels and automatic traps

### **▲** Software

The new generation bi-line oyster grader has an integrated software. That gives you the possibility to define your weights under 99 different programs, which insure a great number of choices to control your production.