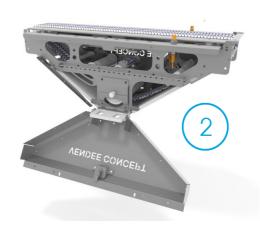

#### ▲ Hygienic system

The Vendée Concept sorter design has been studied for a **rapid cleaning**. The bridge opening insures an access to the belt winding system.

More than the hygienic conception, the component quality guarantees a resistance to the power washing.