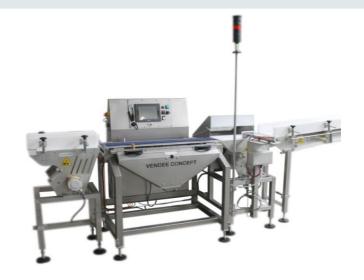

#### CHECKWEIGHER CALIBRA T QUARTZ

Checkweigher CALIBRA T QUARTZ Ejection conveyor with a pusher