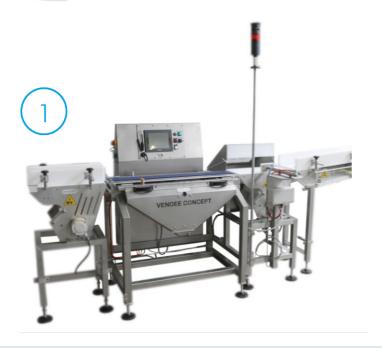

#### CHECKWEIGHER CALIBRA T QUARTZ

Checkweigher CALIBRA T QUARTZ Ejection conveyor with a pusher